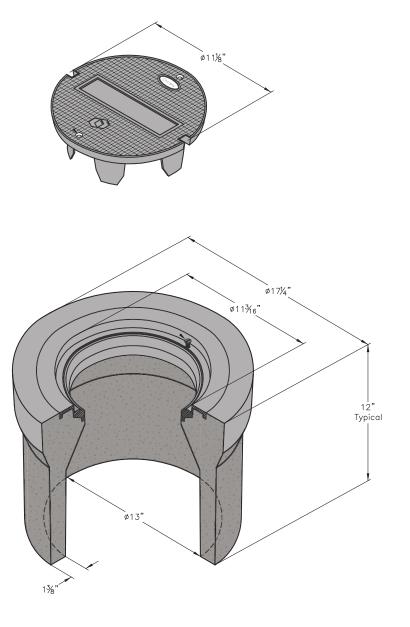

### COVER

| Style:                      | Flush                    |
|-----------------------------|--------------------------|
| Material:                   | Cast Iron                |
| Model:                      | 11" Dia.                 |
| Weight:                     | 14 lbs                   |
| Options:                    | Special Markings         |
| Surface:                    | Skid Resistant & Marked* |
| Coefficient of              |                          |
| Friction:                   | >0.6 ASTM 1028           |
| Performance:                | H20, AASHTO M309         |
| Coefficient of<br>Friction: | >0.6 ASTM 1028           |

Cover comes standard with permanent markings for manufacturer, load rating, model size and manufacturing location.

#### BODY

| Material:    | Reinforced Concrete with<br>Steel Frame |
|--------------|-----------------------------------------|
| Model:       | 17" Dia.                                |
| Weight:      | 90 lbs                                  |
| Wall Type:   | Straight                                |
| Mouseholes:  | 0                                       |
| Performance: | H20, AASHTO M309                        |

#### **GRADE RING**

| Material:      | Cast Iron     |
|----------------|---------------|
| Grade Options: | 1" Height     |
|                | 1-1/2" Height |
|                | 2" Height     |