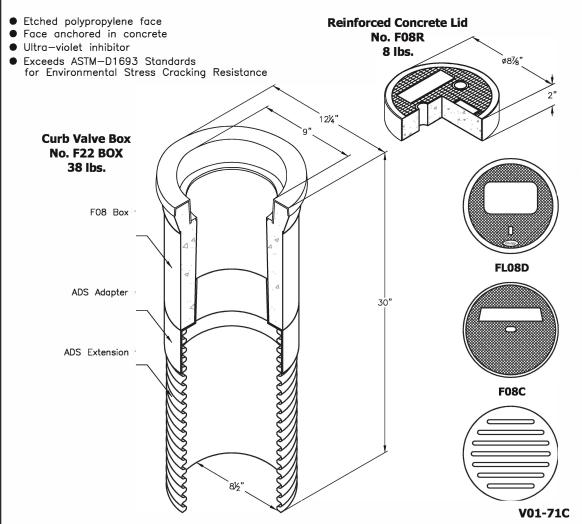

## **B.L. WALLACE-DISTRIBUTOR, INC.** 8542 La Salle St., Cypress, CA 90630 Phone (714)761-2071 FAX (714)761-0460 www.blwallace.com

A high density reinforced concrete box with non—settling shoulders positioned to maintain grade and facilitate back filling. Approximate dimensions and weight shown.

| Oldcastle<br>Ordering<br>Code | Item      | Approx.<br>Shipping<br>Weight | Description                                                   |
|-------------------------------|-----------|-------------------------------|---------------------------------------------------------------|
| F08BOX                        | BOX       | 38 lbs.                       | F08 concrete box ( to make F22 add ADS Extension and Adapter) |
| -                             |           |                               | ,                                                             |
| F08R                          | LID       | 8 lbs.                        | Reinforced Concrete Lid with Plastic Ring                     |
| F08C                          | LID       | 8 lbs.                        | Cast Iron Lid                                                 |
| FL08D                         | LID       | 2 lbs.                        | Fibrelyte Lid, Non-Concrete                                   |
| V01-71C                       | LID       | 12 lbs.                       | Cast Iron Lid ADA Compliant                                   |
| F08XAD                        | ADAPTER   | 1 lbs.                        | ADS Snap Adapter                                              |
| F22XP18                       | EXTENSION | 3 lbs.                        | ADS 18" Plastic Extension                                     |
| F08XP120                      | EXTENSION | 11 lbs.                       | ADS 10' Plastic Extension                                     |

|   | F22 BOX                   |  |  |  |
|---|---------------------------|--|--|--|
|   | FILE NAME: F22_ISO        |  |  |  |
|   | ISSUE DATE: January, 2011 |  |  |  |
| ı |                           |  |  |  |

**F22 CURB VALVE BOX** 8" I.D. x 30" **CHRISTY**°