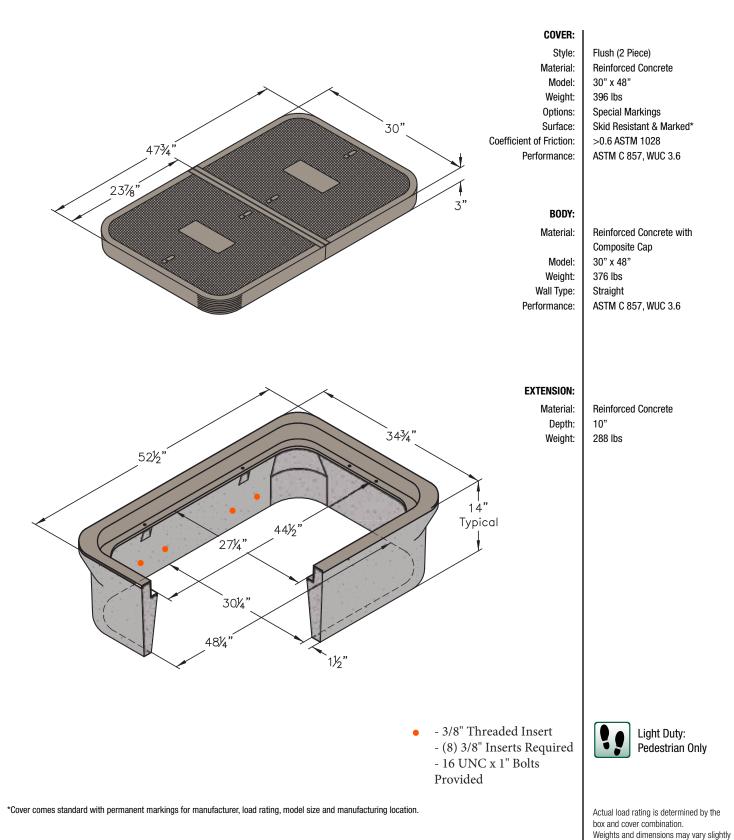

Electric & Communications



## P48



B.L. Wallace Distributor, Inc (714) 761-2071 ©2015 Ordeorth J



Electric & Communications



**P48** 

## **Options: R-Series Covers:**

Flush (2 Piece) Bolt Down Locking Available

**Steel Checker Plate Covers:** Flush (2 Piece) Galvanizing Available

## Add On Options: EMS Marker

Lid Gaskets\*

\*Lid Gaskets inhibit water flow into the box, they do not make Enclosure fully waterproof.





Steel

**Product Load Rating:** 



Light Duty : Pedestrian Only

Note:

Actual load rating is determined by the box and cover combination. Weights and dimensions may vary slightly All information contained on this sheet is current at the time of printing. Oldcastle Precast, Inc. reserves the right to discontinue or update product information without notice.