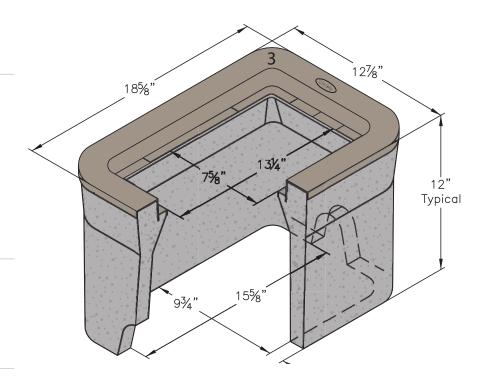

#### **BODY**

Material: Reinforced Concrete with

Composite Cap

Model: 9" x 14" Weight: 74 lbs Wall Type: Straight

Mouseholes: 2

Performance: ASTM C 857, WUC 3.6