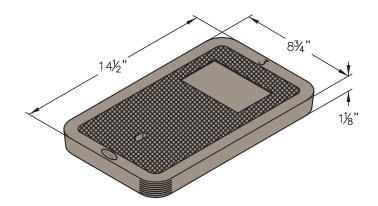

### **COVER**

Style: Flush

Material: Reinforced Concrete

Model: 9" x 14" Weight: 12 lbs

Options: Special Markings

Surface: Skid Resistant & Marked\*

Coefficient of

Friction: >0.6 ASTM 1028
Performance: ASTM C 857, WUC 3.6

Cover comes standard with permanent markings for manufacturer, load rating, model size and manufacturing location.