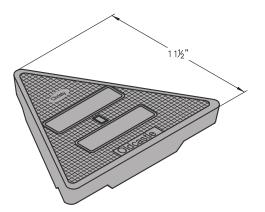

# **G04 CHRISTY**<sup>®</sup>

## **COVER**

| Style:         | Flush                    |
|----------------|--------------------------|
| Material:      | Cast Iron                |
| Model:         | 11" Triangle             |
| Weight:        | 16 lbs                   |
| Options:       | Special Markings         |
| Surface:       | Skid Resistant & Marked* |
| Coefficient of |                          |
| Friction:      | >0.6 ASTM 1028           |
| Performance:   | H20, AASHTO M309         |

Cover comes standard with permanent markings for manufacturer, load rating, model size and manufacturing location.