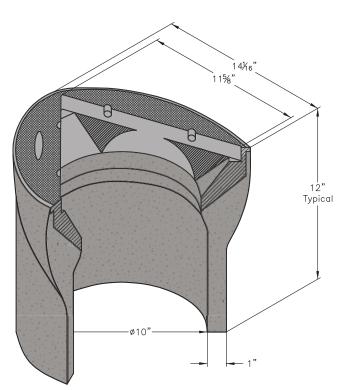

#### BODY

| Material:    | Reinforced Concrete with |
|--------------|--------------------------|
|              | Steel Frame              |
| Model:       | 11" Triangle             |
| Weight:      | 60 lbs                   |
| Wall Type:   | Straight                 |
| Mouseholes:  | 0                        |
| Performance: | H20, AASHTO M309         |

### **EXTENSION**

N/A Material: Size: N/A