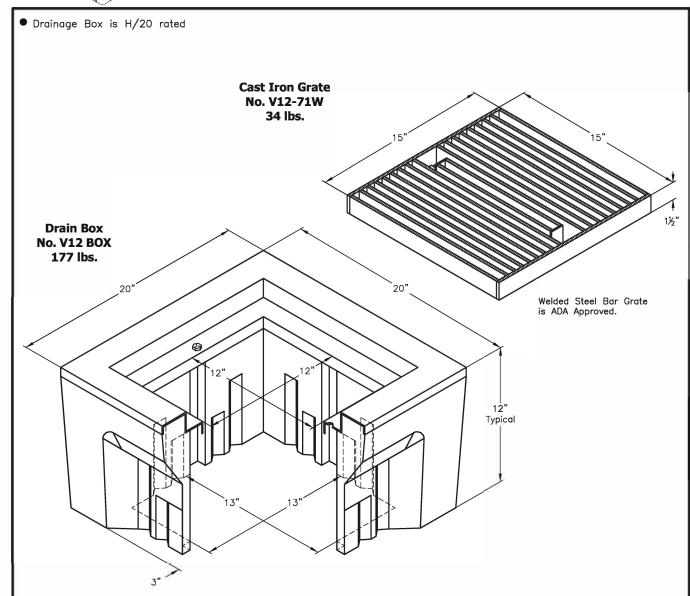

## B.L. WALLACE-DISTRIBUTOR, INC. 8542 La Salle St., Cypress, CA 90630 Phone (714)761-2071 FAX (714)761-0460 www.blwallace.com

A high density reinforced concrete box with cast in galvanized frame, specifically engineered for heavy traffic areas. Approximate dimensions and weight shown.

| Oldcastle<br>Ordering<br>Code | Item      | Approx.<br>Shipping<br>Weight | Description                                                                                                  |
|-------------------------------|-----------|-------------------------------|--------------------------------------------------------------------------------------------------------------|
| V12BOX                        | BOX       | 177 lbs.                      | V12 Drain Box (12" x 12") — H/20 Loading, Bolt Down,<br>Interchangeable with Brooks #1212 Box— 12 per pallet |
| V12-71W                       | LID       | 34 lbs.                       | Welded, Steel Cross Bars, H/20 Loading, Galvanized; ADA Approved                                             |
| V12X12                        | EXTENSION | 120 lbs.                      | 12" Reinforced Concrete — 12 per pallet                                                                      |