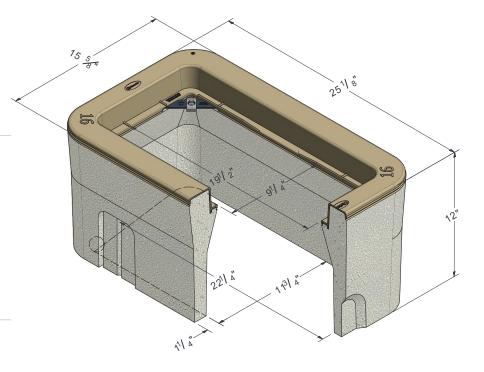

### **BODY**

Material: Reinforced Concrete with

Composite Cap

Model: 25" x 16"
Weight: 112 lbs
Wall Type: Straight
Mouseholes: 0

Performance: ASTM C 857, WUC 3.6

#### **EXTENSION**

Material: Reinforced Concrete

Depth: 12" Weight: 113 lbs