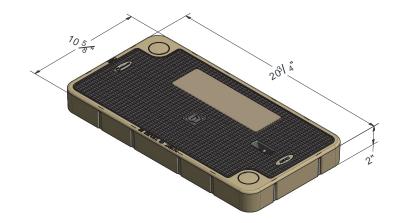

#### **COVER**

Style: Flush

Material: Composite with UV Inhibitor

Model: 11" x 21" Weight: 32 lbs

Options: Special Markings

Surface: Skid Resistant & Marked\*

Coefficient of

Friction: >0.6 ASTM 1028
Performance: ASTM C 857, WUC 3.6

Cover comes standard with permanent markings for manufacturer, load rating, model size and manufacturing location.