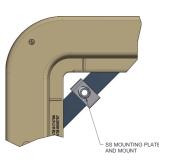

aterial: Composite with UV Inhibitor

Model: 11" x 21" Weight: 32 lbs

Options: Special Markings

Surface: Skid Resistant & Marked\*

Coefficient of

Friction: >0.6 ASTM 1028
Performance: ASTM C 857, WUC 3.6

Cover comes standard with permanent markings for manufacturer, load rating, model size and manufacturing location.

### **BODY**

Material: Reinforced Concrete with

Composite Cap

Model: 25" x 16"
Weight: 112 lbs
Wall Type: Straight
Mouseholes: 0

Performance: ASTM C 857, WUC 3.6

#### **EXTENSION**

Material: Reinforced Concrete

Depth: 12" Weight: 113 lbs

## **LOAD RATING / NOTES**



LIGHT DUTY
PEDESTRIAN / GREENBELT

For use in non-vehicular traffic situations only. Weights and dimensions may vary slightly. Actual load rating is determined by the box and cover combination.







Bolt Down Detail

# **N16**

## **CHRISTY**®

## **COVER OPTIONS**

Cast Iron, Flush Solid Steel Checker Plate, Solid



Cast Iron Flush



Steel Checker Plate

#### **COVER OPTIONS**

Bolt Down Locking (R-Series Covers) Galvanizing (Steel Covers)



All information contained on this sheet is current at the time of publication. Oldcastle reserves the right to discontinue or update product information without notice.