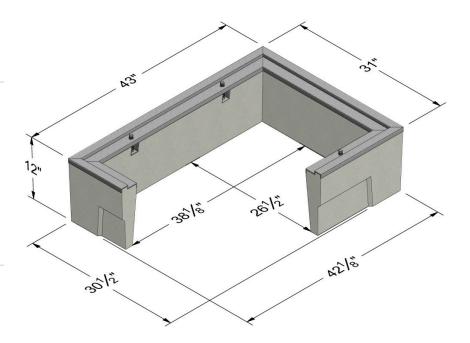

Cover comes standard with permanent markings for manufacturer, load rating, model size and manufacturing location.

Reinforced Concrete with Material:

Steel Frame

Model: 31" x 43" Weight: 378 lbs Wall Type: Straight Mouseholes: