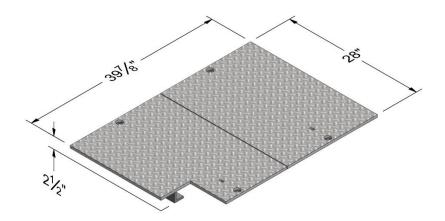

#### **COVER**

Style: Flush (2 Piece) Steel Checker Plate Material: Model: 28" x 40" (2 Piece Lid)

Weight: 218 lbs

Special Markings Options:

Skid Resistant & Marked\* Surface:

Coefficient of

>0.6 ASTM 1028 Friction: Performance: H20, AASHTO M309