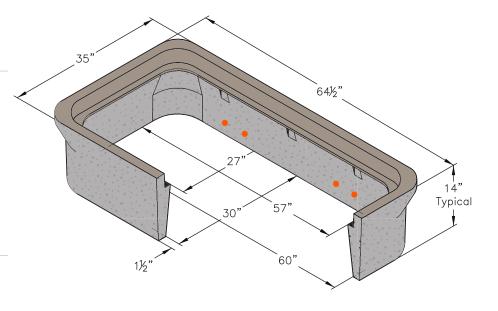

#### **BODY**

Material: Reinforced Concrete with

Composite Cap

Model: 30" x 60" Weight: 454 lbs Wall Type: Straight Mouseholes: 0

Performance: ASTM C 857, WUC 3.6

## **EXTENSION**

Material: Reinforced Concrete

Depth: 10" Weight: 308 lbs

#### **LOAD RATING / NOTES**

For use in non-vehicular traffic situations only. Weights and dimensions may vary slightly. Actual load rating is determined by the box and cover combination.

- 3/8" Threaded Insert
  - (8) 3/8" Inserts Required
  - 16 UNC x 1" Bolts Provided