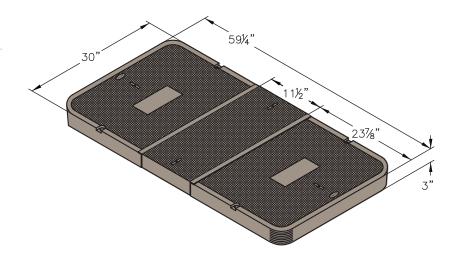

#### **COVER**

Style: Flush (3 Piece)
Material: Reinforced Concrete

Model: 30" x 60" Weight: 532 lbs

Options: Special Markings
Surface: Skid Resistant & Marked\*

Coefficient of

Friction: >0.6 ASTM 1028
Performance: ASTM C 857, WUC 3.6

Cover comes standard with permanent markings for manufacturer, load rating, model size and manufacturing location.