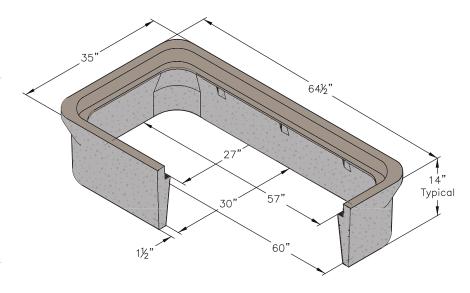

#### **BODY**

Material: Reinforced Concrete with

Composite Cap

Model: 30" x 60"
Weight: 454 lbs
Wall Type: Straight

Mouseholes: 0

Performance: ASTM C 857, WUC 3.6

### **EXTENSION**

Material: Reinforced Concrete

Depth: 10" Weight: 308 lbs