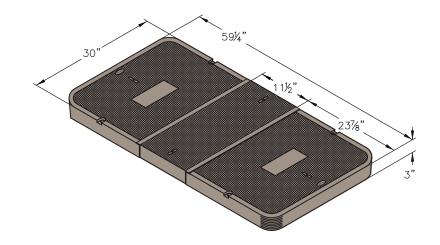

#### **COVER**

Style: Flush 3 Piece)
Material: Reinforced Concrete

Model: 30" x 60" Weight: 532 lbs

Options: Special Markings
Surface: Skid Resistant & Marked\*

Coefficient of

Friction: >0.6 ASTM 1028
Performance: ASTM C 857, WUC 3.6

Cover comes standard with permanent markings for manufacturer, load rating, model size and manufacturing location.