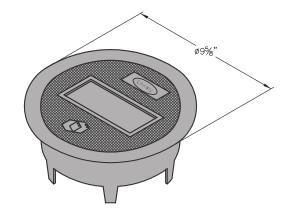

#### **BODY**

Reinforced Concrete with Material:

Steel Frame

Model: 10" Dia 72 lbs Weight: Wall Type: Straight

Mouseholes: 0

Performance: H20, AASHTO M309

#### **EXTENSION**

Material: High Density Polyethylene 6", 8", 12", 18" & 10' Depth Size: