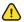

#### **COVER**

Style: Flush Material: Cast Iron Model: 10" Dia. Weight: 14 lbs

Special Markings Options:

Surface: Skid Resistant & Marked\*

Coefficient of

Friction: >0.6 ASTM 1028 Performance: H20, AASHTO M309

Cover comes standard with permanent markings for manufacturer, load rating, model size and manufacturing location.