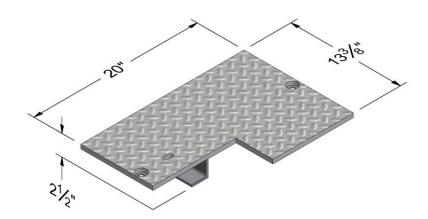

#### **COVER**

Style: Flush

Steel Checker Plate Material:

Model: 14" x 20" Weight: 44 lbs

Options: Special Markings

Skid Resistant & Marked\* Surface:

Coefficient of

>0.6 ASTM 1028 Friction: Performance: H20, AASHTO M309

Cover comes standard with permanent markings for manufacturer, load rating, model size and manufacturing location.