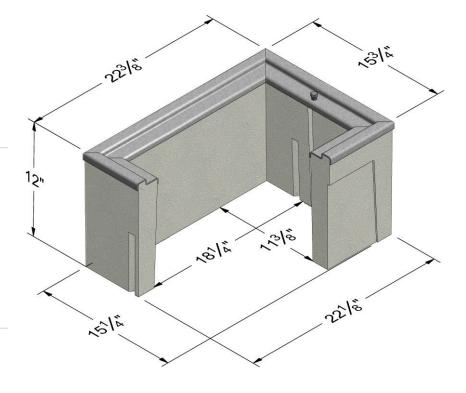

#### **BODY**

Material: Reinforced Concrete with

Steel Frame

16" x 22" Model: Weight: 130 lbs Wall Type: Straight Mouseholes:

Performance: H20, AASHTO M309