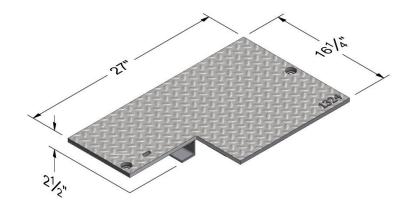

#### **COVER**

Style: Flush

Steel Checker Plate Material:

Model: 16" x 27" Weight: 70 lbs

Options: Special Markings

Skid Resistant & Marked\* Surface:

Coefficient of

>0.6 ASTM 1028 Friction: Performance: H20, AASHTO M309

Cover comes standard with permanent markings for manufacturer, load rating, model size and manufacturing location.