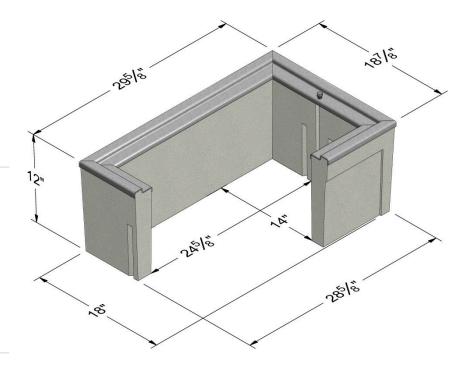

### **BODY**

Material: Reinforced Concrete with

Steel Frame

19" x 30" Model: Weight: 166 lbs Wall Type: Straight Mouseholes:

Performance: H20, AASHTO M309