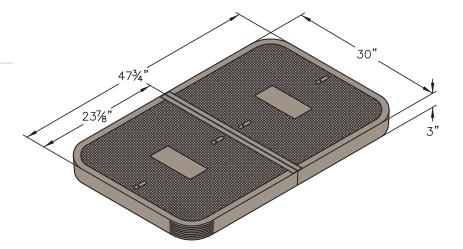

#### **COVER**

Style: Flush (2 Piece)
Material: Reinforced Concrete

Model: 30" x 48" Weight: 396 lbs

Options: Special Markings
Surface: Skid Resistant & Marked\*

Coefficient of

Friction: >0.6 ASTM 1028
Performance: ASTM C 857, WUC 3.6

Cover comes standard with permanent markings for manufacturer, load rating, model size and manufacturing location.