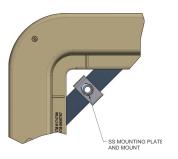

d Concrete

Model: 30" x 48" Weight: 396 lbs

Options: Special Markings
Surface: Skid Resistant & Marked\*

Coefficient of

Friction: >0.6 ASTM 1028
Performance: ASTM C 857, WUC 3.6

Cover comes standard with permanent markings for manufacturer, load rating, model size and manufacturing location.



#### **BODY**

Material: Reinforced Concrete with

Composite Cap

Model: 30" x 48"
Weight: 376 lbs
Wall Type: Straight

Mouseholes: 0

Performance: ASTM C 857, WUC 3.6

# 52½" 44½" 14" Typical 1½"

## **EXTENSION**

Material: Reinforced Concrete

Depth: 10" Weight: 288 lbs

# **LOAD RATING / NOTES**



LIGHT DUTY
PEDESTRIAN / GREENBELT

For use in non-vehicular traffic situations only. Weights and dimensions may vary slightly. Actual load rating is determined by the box and cover combination.



Bolt Down Detail

# **N48**

# **CHRISTY**®

## **COVER OPTIONS**

Concrete, Flush Solid (2 Piece) Steel Checker Plate, Solid ( 2 Piece)



Concrete, Flush Soiid



Steel Checker Plate

## **COVER OPTIONS**

Bolt Down Locking Galvanizing (Steel Covers)

**WARNING:** Cancer and Reproductive Harm - www.P65Warnings.ca.gov

All information contained on this sheet is current at the time of publication. Oldcastle reserves the right to discontinue or update product information without notice.