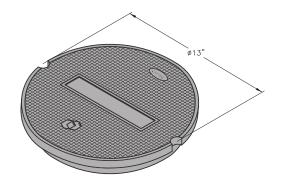

#### **COVER**

Style: Flush Cast Iron Material: Model: 13" Dia. 24 lbs Weight:

Options: Special Markings

Surface: Skid Resistant & Marked\*

Coefficient of

Friction: >0.6 ASTM 1028 Performance: H20, AASHTO M309

Cover comes standard with permanent markings for manufacturer, load rating, model size and manufacturing location.