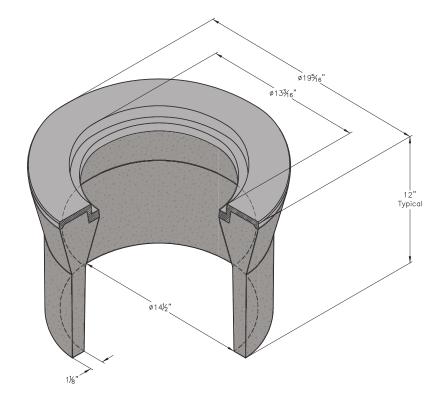

### **BODY**

Material: Reinforced Concrete with

Steel Frame

Model: 20" Dia. Weight: 106 lbs Wall Type: Straight

Mouseholes: 0

Performance: H20, AASHTO M309