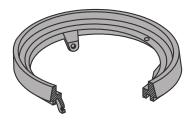

#### **GRADE RING**

Material: Cast Iron Grade Options: 1" Height

1-1/2" Height 2" Height