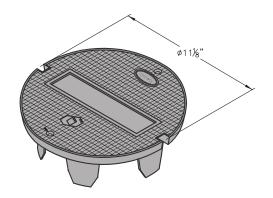

#### **COVER**

Style: Flush Cast Iron Material: Model: 11" Dia. Weight: 14 lbs

Options: Special Markings

Surface: Skid Resistant & Marked\*

Coefficient of

Friction: >0.6 ASTM 1028 Performance: H20, AASHTO M306

Cover comes standard with permanent markings for manufacturer, load rating, model size and manufacturing location.