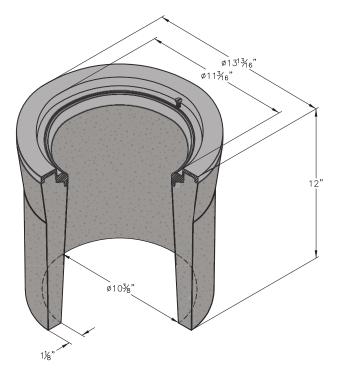

#### **BODY**

Material: Reinforced Concrete with

Steel Frame

Model: 14" Dia. Weight: 58 lbs Wall Type: Straight Mouseholes: 0

Performance: H20, AASHTO M309